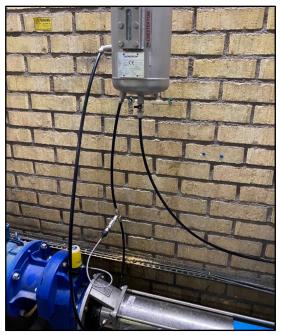

Chesterton Connect set to monitor barrier fluid.

#### Overview

A Chesterton Connect sensor, was installed to monitor the barrier fluid line of a special Chesterton S20 Cassette Seal with BSS Buffer Support Tank System for Dual Seals.

Installation overview.